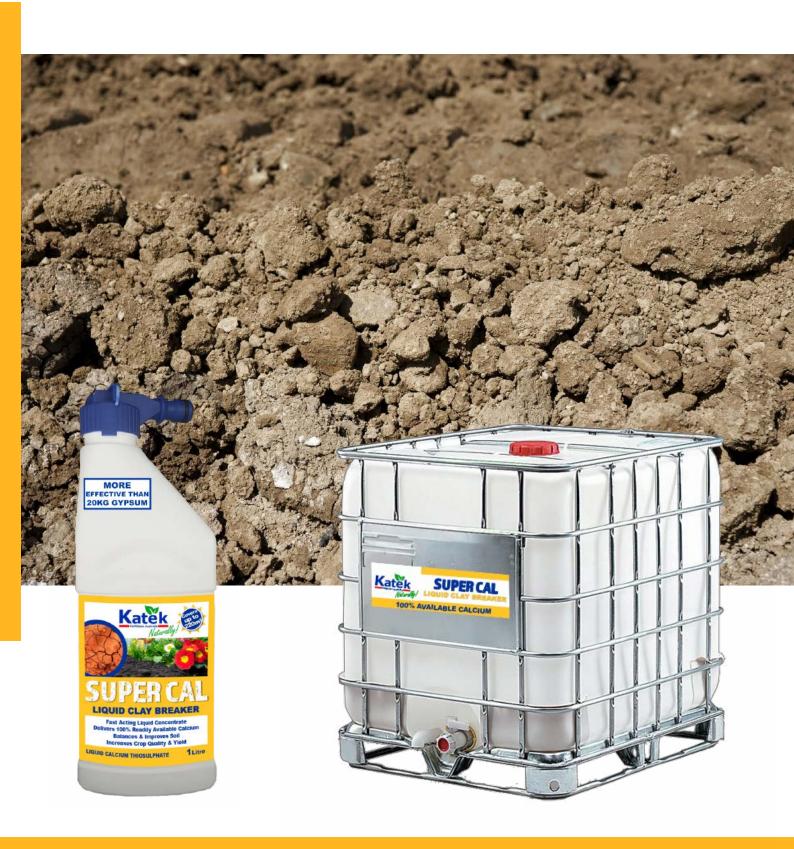

# SUPER CAL

**Liquid Clay Breaker** 

100% Available Calcium Fast Acting Liquid Clay Breaker

100% AVAILABLE CALCIUM

FAST ACTING, EASY TO USE LIQUID CONCENTRATE

IMPROVES SOIL STRUCTURE

& ASSISTS IN THE REMOVAL

OF HARMFUL SOIL SALTS

INCREASES FRUIT & VEGETABLE QUALITY, YIELD & SHELF LIFE

1L OF SUPER CAL IS MORE EFFECTIVE THAN 20KG GYPSUM

Packaging: 1L & 2L Hose-On bottles. 20L, 200L & 1000L pods.

Katek Fertilizers Australia www.katekfertilizers.com.au admin@katekfertilizers.com.au 07 5486 1141

For all Product Enquiries Andrew Weeks 0427 223 307