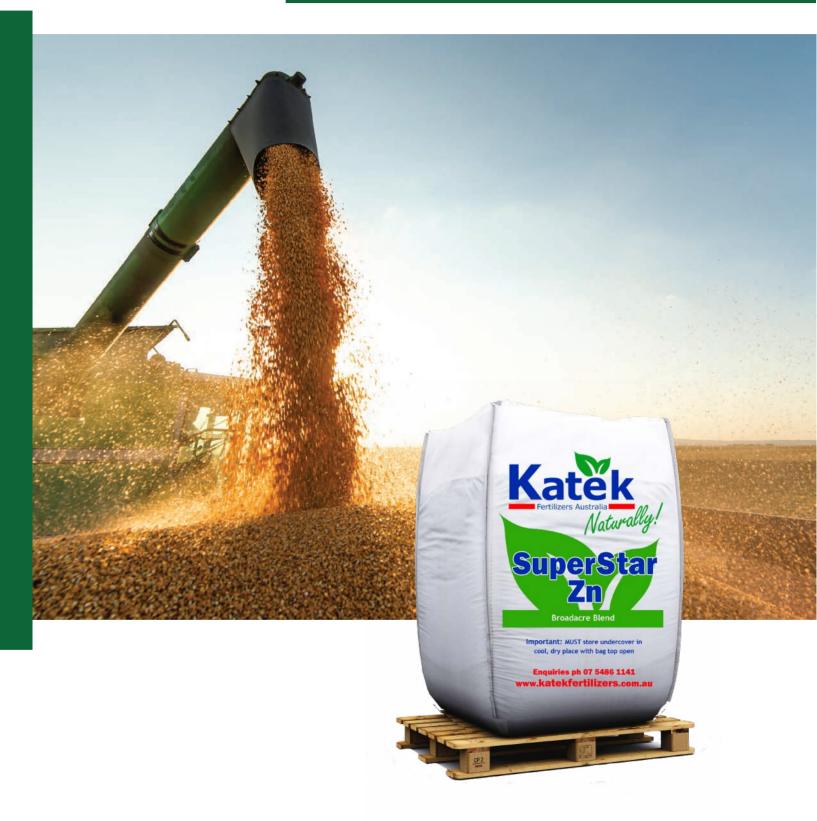

# SuperStar Zn

### **Broadacre Blend**

Designed specifically for the broadacre farming segment, SuperStar Zn is the perfect blend of conventional and organic components together in a user friendly compound pellet

Not only a source of readily available nitrogen, phosphorus and zinc for a great start to your crop, SuperStar Zn also provides some slower release phosphorus to make sure there is plenty left when the crop needs it to fill grain at the other end.

#### Packaging: Bulka Bags & Loose Bulk

Katek Fertilizers Australia www.katekfertilizers.com.au admin@katekfertilizers.com.au 07 5486 1141 For all Product Enquiries Andrew Weeks 0427 223 307